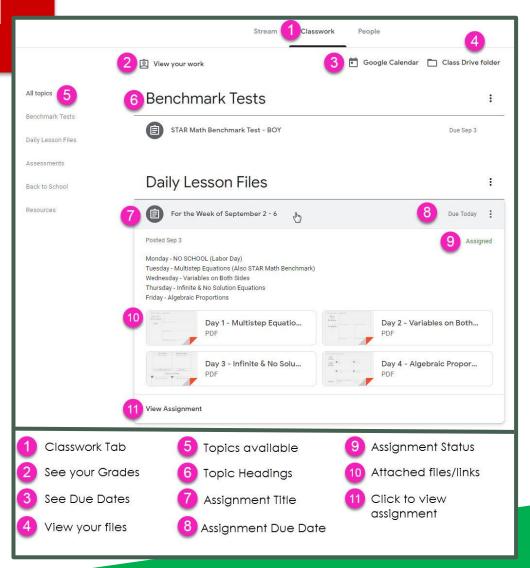

Click on the Google Classroom icon.

Click on the class you wish to view.

Page tools (Left side)

Assignment details