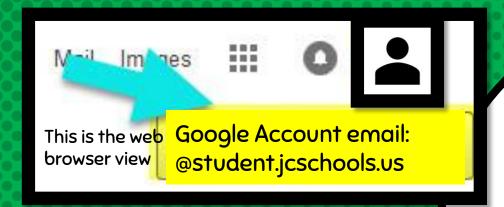

Click on the Google Chrome browser icon.

(note, if your child is logged into their Chromebook, you skip to slide 9)

Type <u>www.google.com</u> into your web address bar.

Click on SIGN IN in the upper right hand corner of the browser window.

Type in your child's Google Email address & click "next."

Click on the lower right area on a Chromebook to see the account.