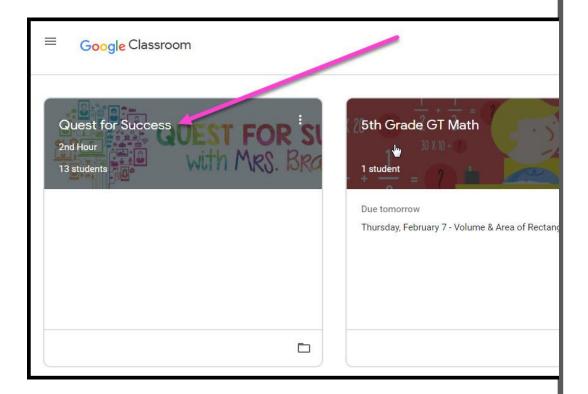

Click on the Google Classroom icon.

Click on the class you wish to view.

Page tools (Left side)

Assignment details