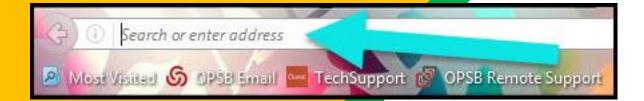

Click on the Google Chrome browser icon.

(note, if your child is logged into their Chromebook, you skip to slide 9)

Type <u>www.google.com</u> into your web address bar.

Click on SIGN IN in the upper right hand corner of the browser window.