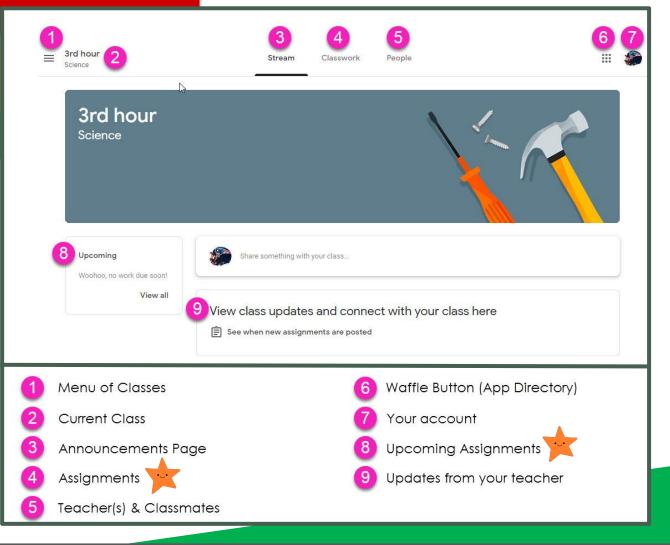

Click on the Google Classroom icon.

Click on the class you wish to view.

Page tools (Left side)

Assignment details