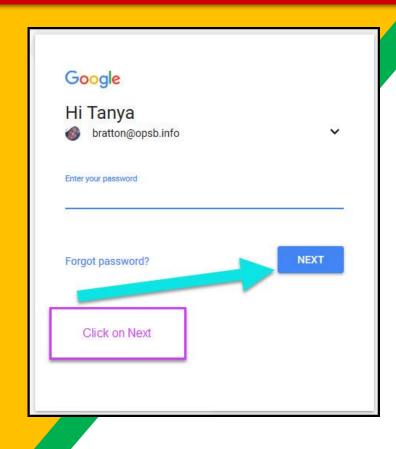

Type in your child's Google Email address & click "next."

Click on the lower right area on a Chromebook to see the account.