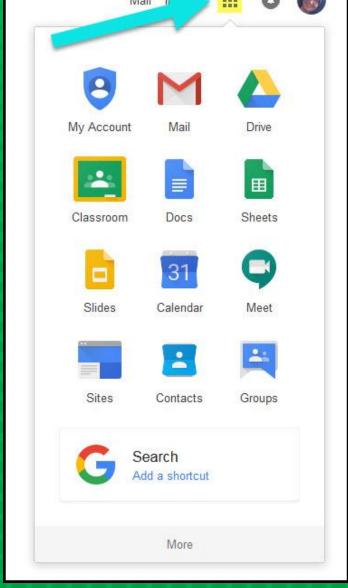

### NOW YOU'LL SEE

that you are signed in to your Google Apps for Education account!

Click on the 9 squares
(Waffle/Rubik's Cube) icon in the
top right hand corner to see
the Google Suite of Products if you are in a web browser or on the
launcher if you are on a Chromebook.

#### GOOGLE ICONS TO RECOGNIZE:

CHROME

DOC5

DRIVE

**SLIDES** 

SHEETS

FORMS

CALENDAR

MAPS

KEEP

CLASSROOM

MEET HANGOUTS

CLOUD

CLOUD SEARCH YOUTUBE

NEWS

VAULT

Click on the Google Classroom icon.

Click on the class you wish to view.

Page tools (Left side)

Assignment details