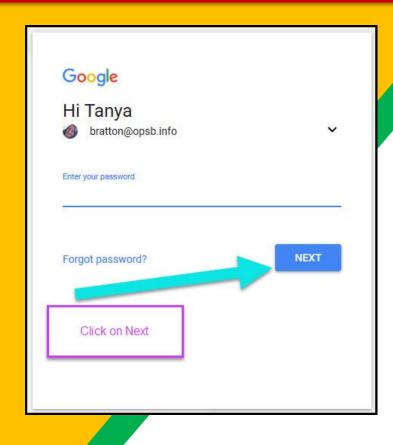

Type in your child's Google Email address & click "next."

Click on the lower right area on a Chromebook to see the account.