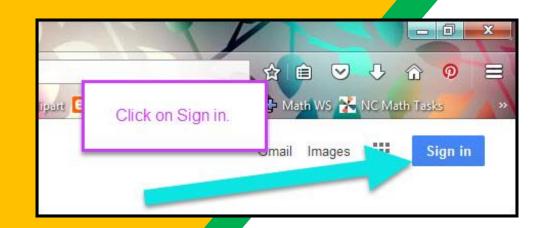

Click on the Google Chrome browser icon.

(note, if your child is logged into their Chromebook, you skip to slide 9)

Type <u>www.google.com</u> into your web address bar.

Click on SIGN IN in the upper right hand corner of the browser window.